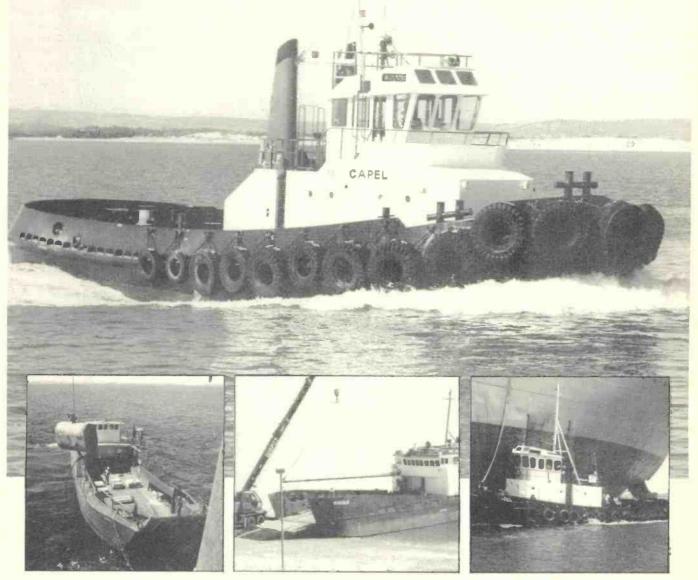

## READY WHEN YOUARE!

SEISMIC VESSELS DRILLING VESSELS TUG BOATS SURVEY VESSELS GENERAL PURPOSE WORKBOATS

#### ELDER-PRINCE MARINE SERVICES PTY, LTD.

Head Office: P.O. Box 23, North Fremantle, Western Australia, 6159.
TELEPHONE: 335 8444 — PORT HEDLAND 73 1651 — BUNBURY 21 4866
Teleg. "Towboat" Perth & Port Hedland, Tlx. 92821 Perth — 99 286 Port Hedland