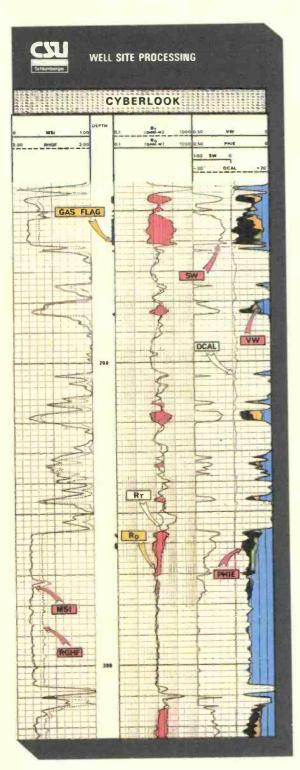

# THE CYBER SERVICE UNIT brings Schlumberger computing power to the well site for decision makers

SCHLUMBERGER INTRODUCES A NEW DOWNHOLE DATA ACQUISITION SYSTEM BUILT AROUND A COMPUTER:

THE CYBER SERVICE UNIT

By applying computer control to logging operations, Schlumberger well logging services provide a host of benefits to you. Among its many capabilities, CSU\* provides quick-look formation evaluation at your wellsite.

CYBERLOOK is a computer model, easy to use, requiring a minimum of parameter selection and applicable to a wide range of formations. It is fast to run with outputs of grain size, porosity, fluid saturation and shale index, all answers you require from logs at the wellsite for making decisions on testing and completion of your well.

CYBERLOOK provides wellsite answers.

\* Mark of Schlumberger