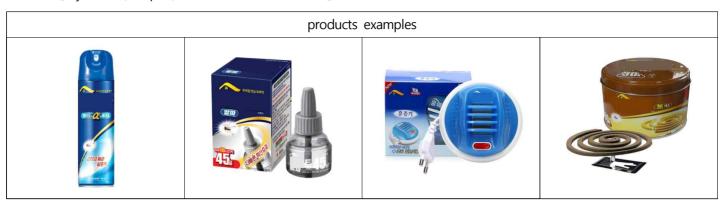

q1-2) what was products name you used? size, volume of products, write detail.

| application types of products | products name (manufacturing company) |
|-------------------------------|---------------------------------------|
| ① spray type (aerosol spray)  |                                       |
| ② electric matt vaporizer     |                                       |
| ③ electric liquid vaporizer   |                                       |
| 4 mosquito coil               |                                       |