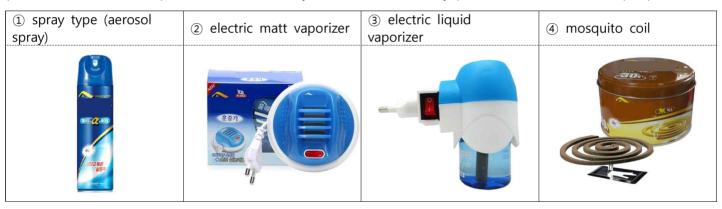

#### q2-1) what kinds of **cockroach insecticides** have you used? choose every products (can choose multiple products)

| ① gel type | ② spray type (aerosol spray) | ③ stationary traps type | ④ fogging spray by one time use |
|------------|------------------------------|-------------------------|---------------------------------|
| O SI       | Travell 8 to 1999            |                         | THE THE SHEET FORE              |