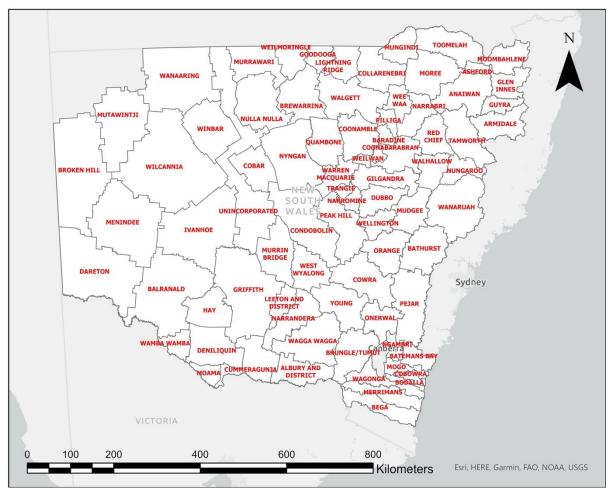

Figure S2. Names of NSW Aboriginal Land Councils included in the analyses.

Table S1. Estimated distribution of wetlands within each Indigenous boundary (2 d.p.).

| Wetland site                              | Original boundary | Boundary 1          | Boundary 2                 | Boundary 3                                            | Boundary 4  | Boundary 5                | Boundary 6           | Boundary 7          |
|-------------------------------------------|-------------------|---------------------|----------------------------|-------------------------------------------------------|-------------|---------------------------|----------------------|---------------------|
| River Murray Channel (Traditional Owners) | Yorta Yorta       | Yorta Yorta 14.1%   | Barkandji (Combined) 9.87% | First Peoples of the<br>Millewa–Mallee Claim<br>8.55% |             |                           |                      |                     |
| River Murray Channel (ALCs)               | Cummeragunja      | Balranald 11.51%    | Cummeragunja 10.53%        | Dareton 9.87%                                         | Moama 6.25% | Albany and District 5.92% | Wamba Wamba<br>5.26% | Deniliquin<br>0.66% |
| Mid-Murrumbidgee Wetlands                 | Griffith          | Griffith 65%        | Leeton and District 25%    | Narrandera 10%                                        |             |                           |                      |                     |
| Gwydir Wetlands                           | Collarenebri      | Mungindee 70%       | Collarenebri 20%           | Moree 10%                                             |             |                           |                      |                     |
| Narran Lakes                              | Walgett           | Wallgett 66%        | Brewarrina 33%             |                                                       |             |                           |                      |                     |
| Western Floodplain (Toorale)              | Nulla Nulla       | Unincorporated 100% |                            |                                                       |             |                           |                      |                     |
| Great Cumbung Swamp                       | Hay               | Balranald 75%       | Hay 25%                    |                                                       |             |                           |                      |                     |
| Nimmie–Caira                              | Balranald         | Balranald 90%       | Hay 10%                    |                                                       |             |                           |                      |                     |
| Barmah–Millewa Forest                     | N/A               | Cummeragunja 60%    |                            |                                                       |             |                           |                      |                     |