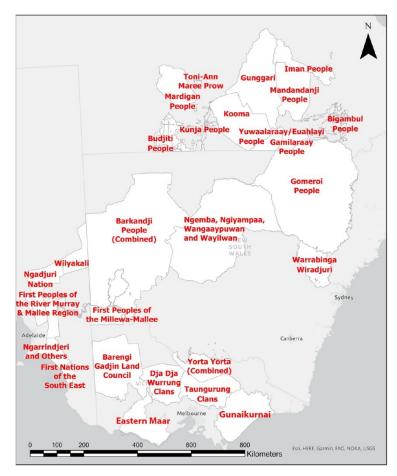

<sup>\*</sup>Correspondence to: Milo Costanza-van den Belt Fenner School of Environment and Society, Australian National University, Canberra, ACT 2601, Australia Email: milocostanza@gmail.com

**Figure S1.** Names of Indigenous jurisdictions included in the analyses (excluding areas smaller than  $400 \text{ km}^2$ ).