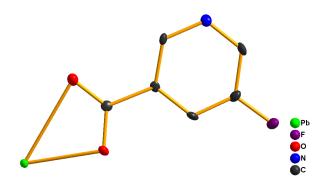

10.1071/CH19416\_AC

©CSIRO 2020

Australian Journal of Chemistry 2020, 73(1), 21-29

## **Supplementary Material**

## Rational Construction of a 2D Pb<sup>II</sup> Coordination Polymer as a Sensitive Turn-Off Fluorescent Switch for $Fe^{3+}$ , $Cr_2O_7^{2-}$ , and NFT

Li Yi<sup>A</sup> and Feng Guo<sup>B,C</sup>

<sup>A</sup>School of Physical Education and Health Science, Yangtze Normal University, Fuling, Chongqing 408100, China.

<sup>B</sup>Chongqing Key Laboratory of Inorganic Special Functional Materials, College of Chemistry and Chemical Engineering, Yangtze Normal University, Fuling, Chongqing 408100, China.

<sup>C</sup>Corresponding author. Email: guofeng1510@yeah.net



Fig. S1. the asymmetric unit of 1.