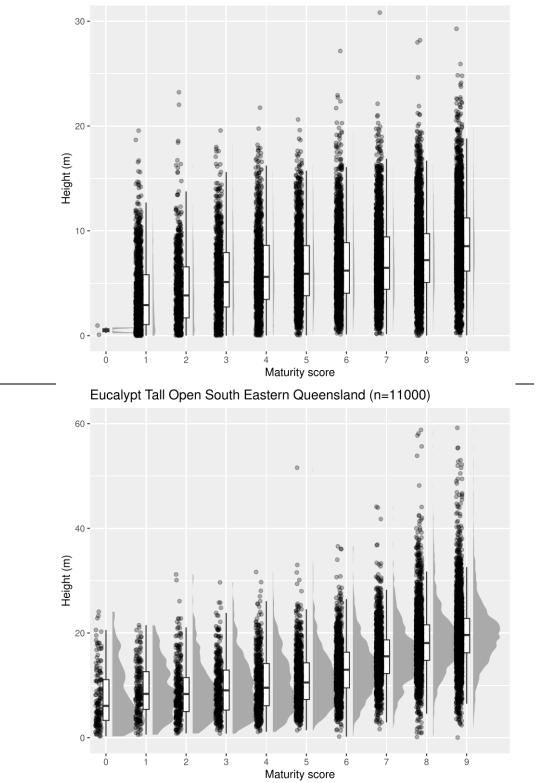

\*Correspondence to: Patrick Norman Griffith University, 58 Parklands Drive, Southport, Qld, Australia Email: p.norman@griffith.edu.au

5 6 Maturity score

**¦** 

88 ° 80

**-**

0 -

i

Figures S1-S10: Raincloud plots of each of the communities tested for validation, shown in rank order from most to least sampled.