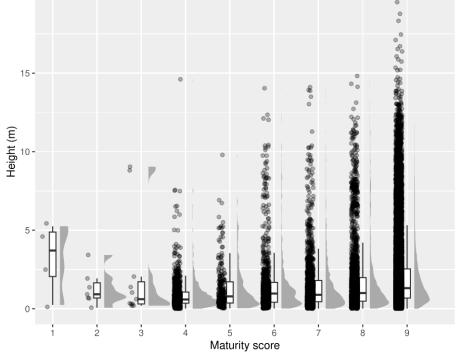

\*Correspondence to: Patrick Norman Griffith University, 58 Parklands Drive, Southport, Qld, Australia Email: p.norman@griffith.edu.au

5 6 Maturity score

**¦** 

88 ° 80

**-**

0 -

i

Figures S1-S10: Raincloud plots of each of the communities tested for validation, shown in rank order from most to least sampled.