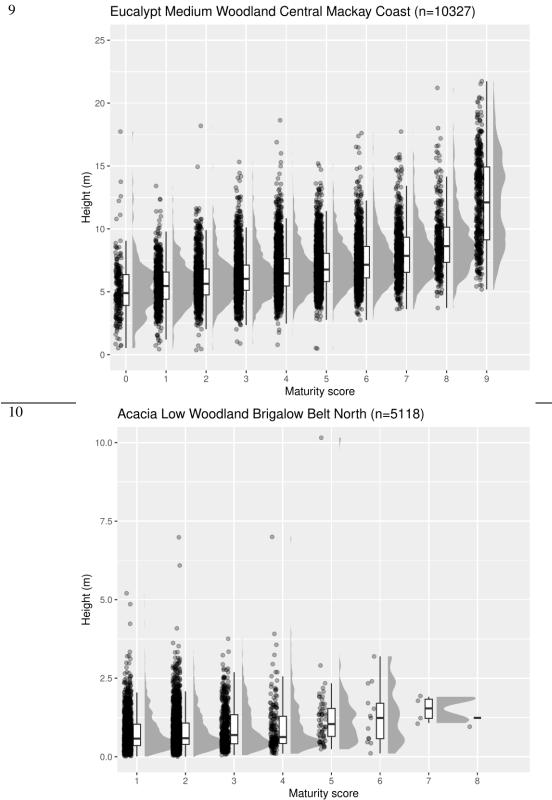

\*Correspondence to: Patrick Norman Griffith University, 58 Parklands Drive, Southport, Qld, Australia Email: p.norman@griffith.edu.au

5 6 Maturity score

**¦** 

88 ° 80

**-**

0 -

i

Figures S1-S10: Raincloud plots of each of the communities tested for validation, shown in rank order from most to least sampled.