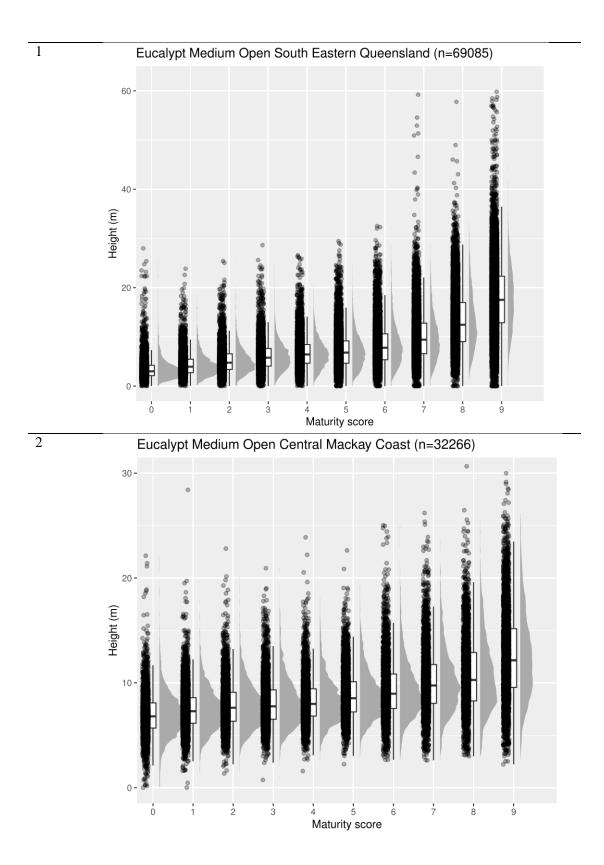

\*Correspondence to: Patrick Norman Griffith University, 58 Parklands Drive, Southport, Qld, Australia Email: p.norman@griffith.edu.au

5 6 Maturity score

**¦** 

88 ° 80

**-**

0 -

i

Figures S1-S10: Raincloud plots of each of the communities tested for validation, shown in rank order from most to least sampled.