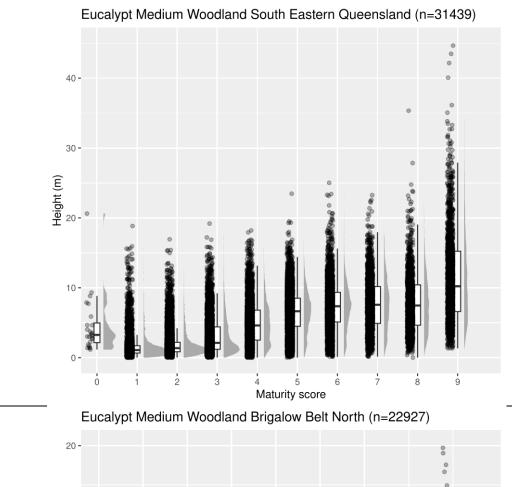

\*Correspondence to: Patrick Norman Griffith University, 58 Parklands Drive, Southport, Qld, Australia Email: p.norman@griffith.edu.au

5 6 Maturity score

**¦** 

88 ° 80

**-**

0 -

i

Figures S1-S10: Raincloud plots of each of the communities tested for validation, shown in rank order from most to least sampled.