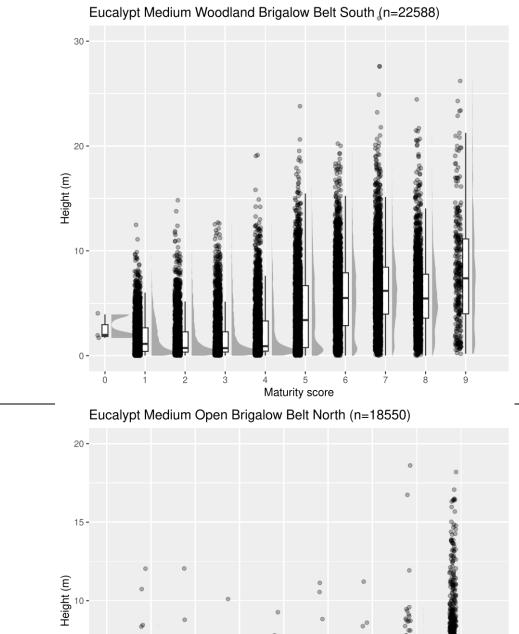

\*Correspondence to: Patrick Norman Griffith University, 58 Parklands Drive, Southport, Qld, Australia Email: p.norman@griffith.edu.au

5 6 Maturity score

**¦** 

88 ° 80

**-**

0 -

i

Figures S1-S10: Raincloud plots of each of the communities tested for validation, shown in rank order from most to least sampled.