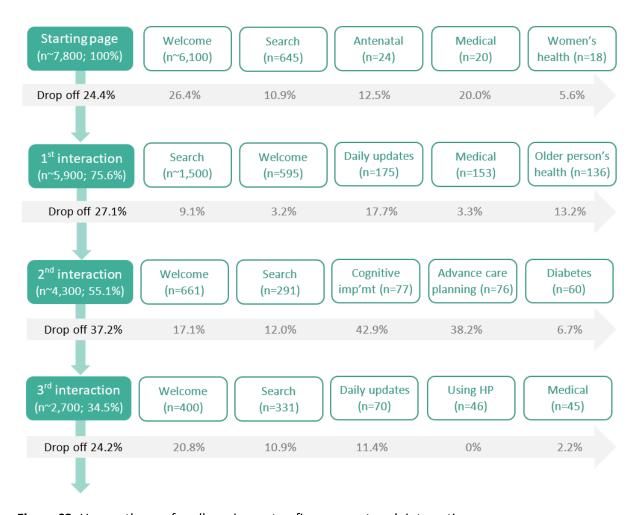

Australia.

<sup>D</sup>Corresponding author. Email: klind@arizona.edu

Figure \$1. Users by month and user type.

**Figure S2.** User pathways for all sessions – top five pages at each interaction.

Notes.  $\sim$  = exact numbers not provided by GA; Drop off % is calculated as a percentage change from one interaction to the next.