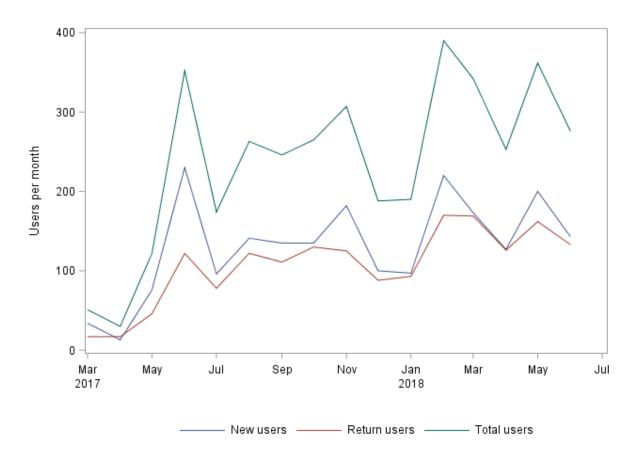

Australia.

<sup>D</sup>Corresponding author. Email: klind@arizona.edu

Figure \$1. Users by month and user type.

**Figure S2.** User pathways for all sessions – top five pages at each interaction.

Notes.  $\sim$  = exact numbers not provided by GA; Drop off % is calculated as a percentage change from one interaction to the next.