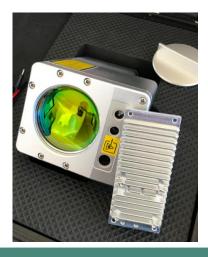

## **METHANE DETECTOR**

28/06/2021

-

#### 1) Laser quality

2) Laser power

<60 mW - 7.5 mW

3) Size of collection optics