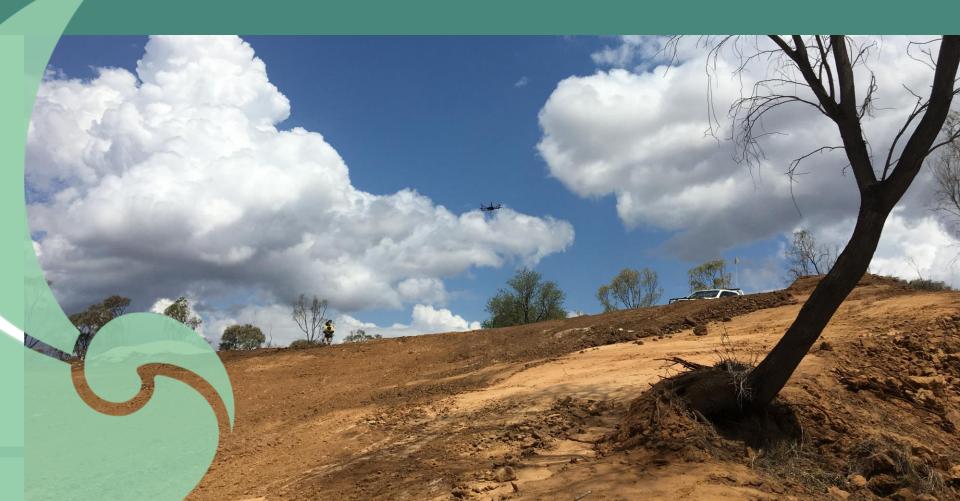

## **DETECTION OF METHANE FUGITIVE EMISSIONS USING DRONES**

28/06/2021

## **DATA REPRODUCIBILITY-GEOLOCATION**

The drone follows a pre-determined flight path over the area of interest