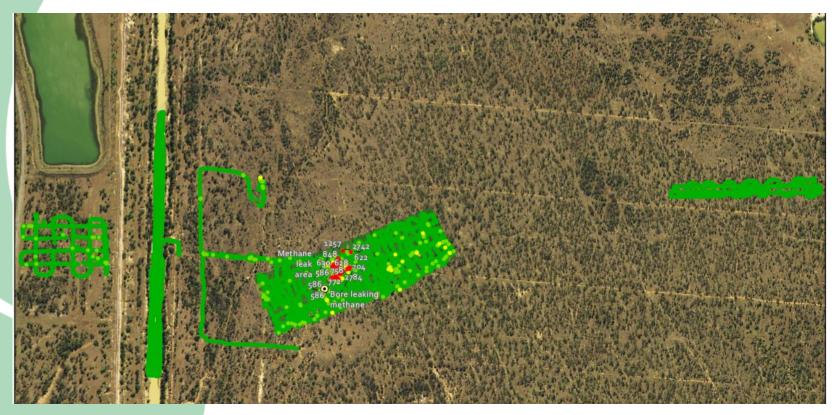

## **LEGACY EXPLORATION BORES**

28/06/2021

28/06/2021

Methane emitting legacy bores

### **DETECTION OF LAND EMISSIONS**

- Natural occurring land seeps;
- Directional wells pre- post- drilling;
- Fraccing pre- post- activities;