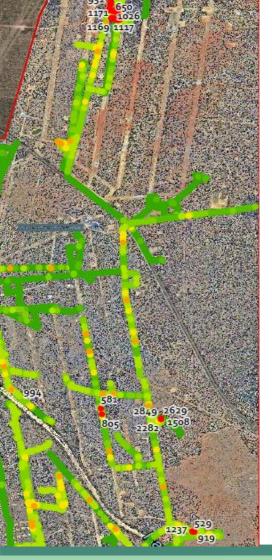

### **Coal Seam Gas**

- Detection of legacy bore and land seeps
- Infrastructure (pipeline & well heads) leak detection

## INFRASTRUCTURE MONITORING PIPELINE & WELL HEADS LEAK DETECTION

#### **PIPELINES SURVEY**

- Fly directly above the pipeline geolocated data;
- Part of the pipelines difficult to access are higher risk;
- Current research proposal -UQ modelling for flow rate;
- Automation of outliers;
- Machine learning;