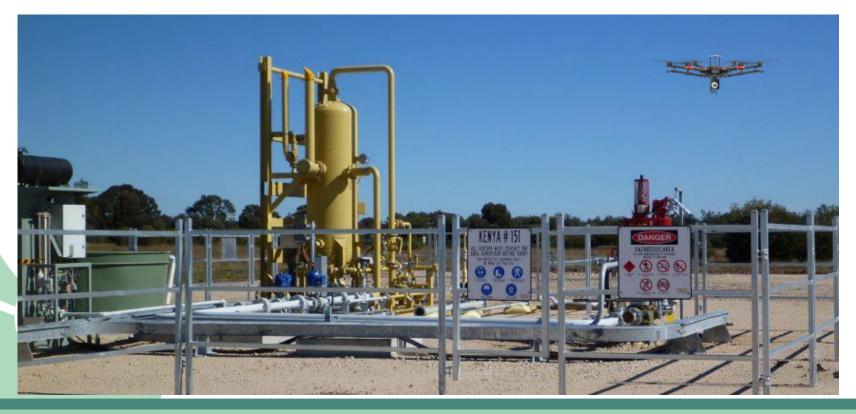

## INFRASTRUCTURE MONITORING PIPELINE & WELL HEADS LEAK DETECTION

#### **PIPELINES SURVEY**

- Fly directly above the pipeline geolocated data;
- Part of the pipelines difficult to access are higher risk;
- Current research proposal -UQ modelling for flow rate;
- Automation of outliers;
- Machine learning;