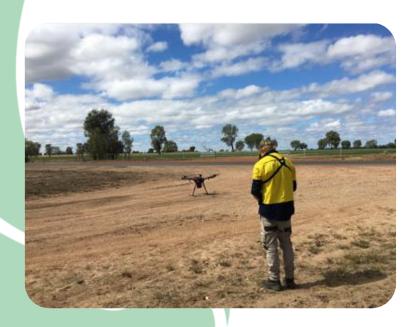

## COMPARISON BETWEEN A WALK-OVER SURVEY & A DRONE SURVEY

#### Walk-over survey

- Approx. 4 hours

#### **Drone survey**

Approx. 1 hour