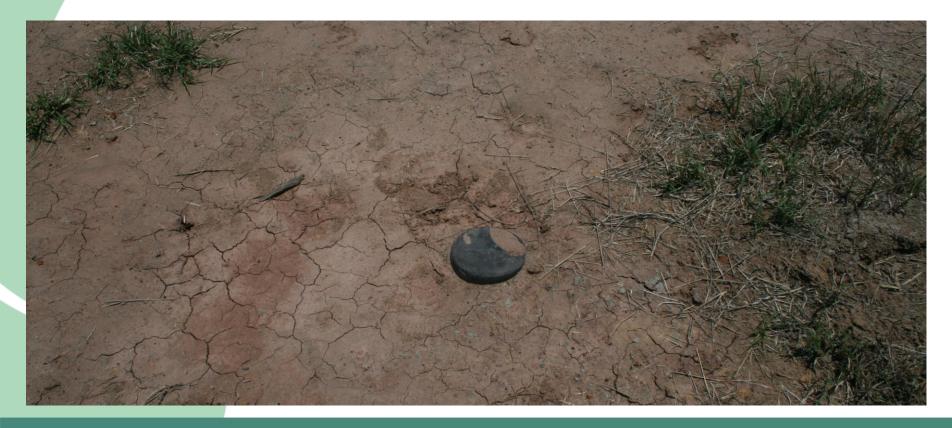

## **LEGACY EXPLORATION BORES**

28/06/2021

28/06/2021

Methane emitting legacy bores

### **DETECTION OF LAND EMISSIONS**

- Natural occurring land seeps;
- Directional wells pre- post- drilling;
- Fraccing pre- post- activities;