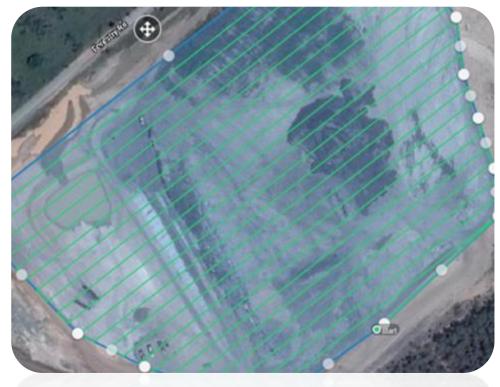

## **DATA REPRODUCIBILITY-GEOLOCATION**

The drone follows a pre-determined flight path over the area of interest

## COMPARISON BETWEEN A WALK-OVER SURVEY & A DRONE SURVEY