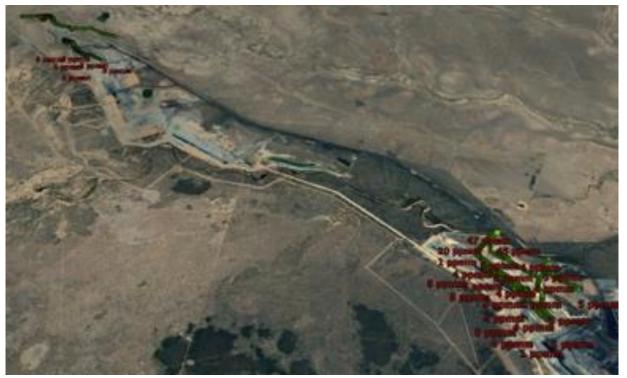

and land seeps
- Infrastructure (pipeline & well heads) leak detection

## COAL SEAM GAS INDUSTRY



# LEGACY EXPLORATION BORES OVERLAPPING TENEMENTS









## **LEGACY EXPLORATION BORES**





28/06/2021







28/06/2021





Methane emitting legacy bores

### **DETECTION OF LAND EMISSIONS**



- Natural occurring land seeps;
- Directional wells pre- post- drilling;
- Fraccing pre- post- activities;





## **UNDERGROUND MINE**





## INFRASTRUCTURE MONITORING PIPELINE & WELL HEADS LEAK DETECTION







#### **PIPELINES SURVEY**



- Fly directly above the pipeline geolocated data;
- Part of the pipelines difficult to access are higher risk;
- Current research proposal -UQ modelling for flow rate;
- Automation of outliers;
- Machine learning;

### **GHG EMISSIONS QUANTIFICATION**







## FUTURE DEVELOPMENT



### **FUTURE DEVELOPMENTS**





- More powerful laser;
- BVLOS flights;
- Canary our UAV boat;
- Calculations of the methane flow rate from the drone.



## **CONCLUSION**





## Thank you for your attention!



**Terra Sana Consultants**www.terrasanaconsultants.com
1300 071 535

**Grazia Gargiulo**grazia@terrasanaconsultants.com
0412 366 934

Marc Dougherty
marc@terrasanaconsultants.com
0490 833 379