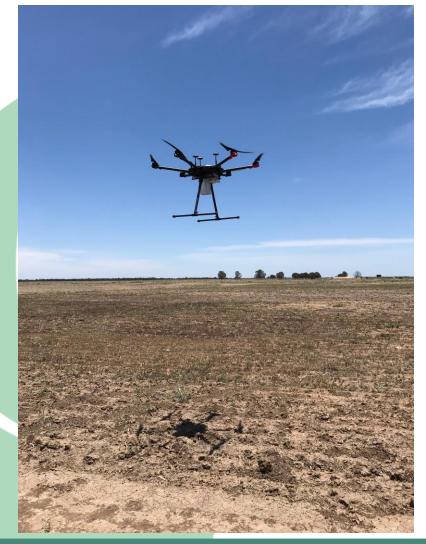

## **DATA REPRODUCIBILITY-GEOLOCATION**

The drone follows a pre-determined flight path over the area of interest

## COMPARISON BETWEEN A WALK-OVER SURVEY & A DRONE SURVEY

#### Walk-over survey

- Approx. 4 hours

#### **Drone survey**

Approx. 1 hour