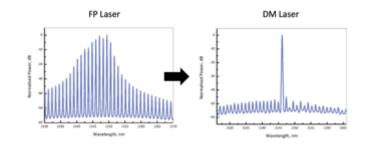

#### **TESTING-LIMITATION IDENTIFICATION**

#### 1) Laser quality

2) Laser power

<60 mW - 7.5 mW

3) Size of collection optics