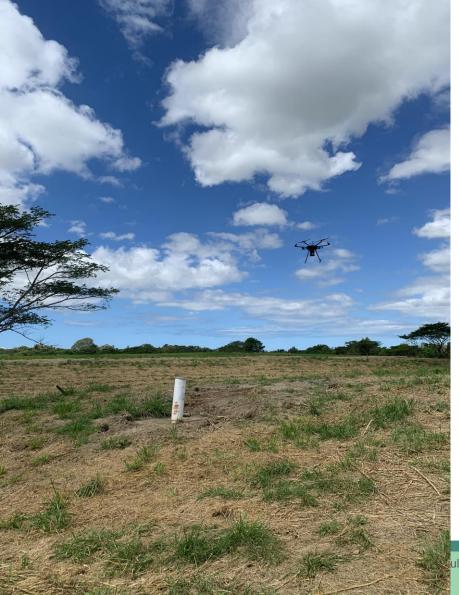

CIBILITY-GEOLOCATION**



The drone follows a pre-determined flight path over the area of interest





## COMPARISON BETWEEN A WALK-OVER SURVEY & A DRONE SURVEY



#### Walk-over survey

- Approx. 4 hours



#### **Drone survey**

Approx. 1 hour



## **METHANE DRONE SURVEY**





In three years we have delivered more than 300 projects.

#### **INDUSTRY APPLICATIONS**





#### Landfills

- Compliance monitoring
- Waste-to-energy biogas infrastructure



## Mining

- Underground coal mining
- Fault line inspection



### **Coal Seam Gas**

- Detection of legacy bore and land seeps
- Infrastructure (pipeline & well heads) leak detection

## COAL SEAM GAS INDUSTRY



# LEGACY EXPLORATION BORES OVERLAPPING TENEMENTS









## **LEGACY EXPLORATION BORES**





28/06/2021







28/06/2021





Methane emitting legacy bores

### **DETECTION OF LAND EMISSIONS**



- Natural occurring land seeps;
- Directional wells pre- post- drilling;
- Fraccing pre- post- activities;





## **UNDERGROUND MINE**





## INFRASTRUCTURE MONITORING PIPELINE & WELL HEADS LEAK DETECTION







#### **PIPELINES SURVEY**



- Fly directly above the pipeline geolocated data;
- Part of the pipelines difficult to access are higher risk;
- Current research proposal -UQ modelling for flow rate;
- Automation of outliers;
- Machine learning;

### **GHG EMISSIONS QUANTIFICATION**







## FUTURE DEVELOPMENT



### **FUTURE DEVELOPMENTS**





- More powerful laser;
- BVLOS flights;
- Canary our UAV boat;
- Calculations of the methane flow rate from the drone.



## **CONCLUSION**





## Thank you for you