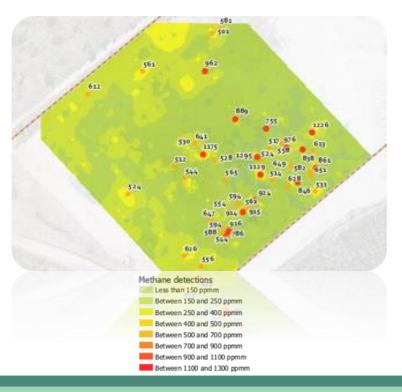

### **Coal Seam Gas**

- Detection of legacy bore and land seeps
- Infrastructure (pipeline & well heads) leak detection

### **DETECTION OF LAND EMISSIONS**

- Natural occurring land seeps;
- Directional wells pre- post- drilling;
- Fraccing pre- post- activities;