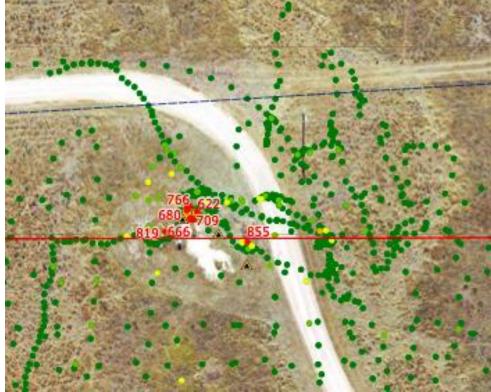

## **DATA REPRODUCIBILITY-GEOLOCATION**

The drone follows a pre-determined flight path over the area of interest

## **LEGACY EXPLORATION BORES**

28/06/2021

28/06/2021

Methane emitting legacy bores