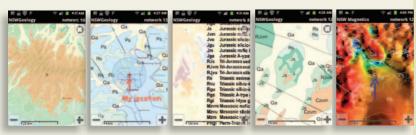

### Discover Geoscientific data...

NSW surface geology map and geophysical images for smartphones and tablets, now available and free

The Geological Survey of NSW has released the 1:1 500 000 surface geology map and total magnetic intensity map of NSW in a format suitable for use on Android and Apple smartphones and tablets.

The surface geology map and geophysical images are downloaded to your device permanently so that no internet connection is required. For more information go to

http://dwh.minerals.nsw.gov.au/Cl/warehouse?content=mobileapps

http://dwh.minerals.nsw.gov.au/Cl/warehouse?content=mobileapps

Ternary radioelement potassium(K) /thorium(Th)/uranium(U) channel Pseduocolour Total Magnetic Intensity (TMI)

First Vertical Derivative of Total Magnetic Intensity (1VD TMI)

**Instructions and** images are available at

Geological Survey of New South Wales